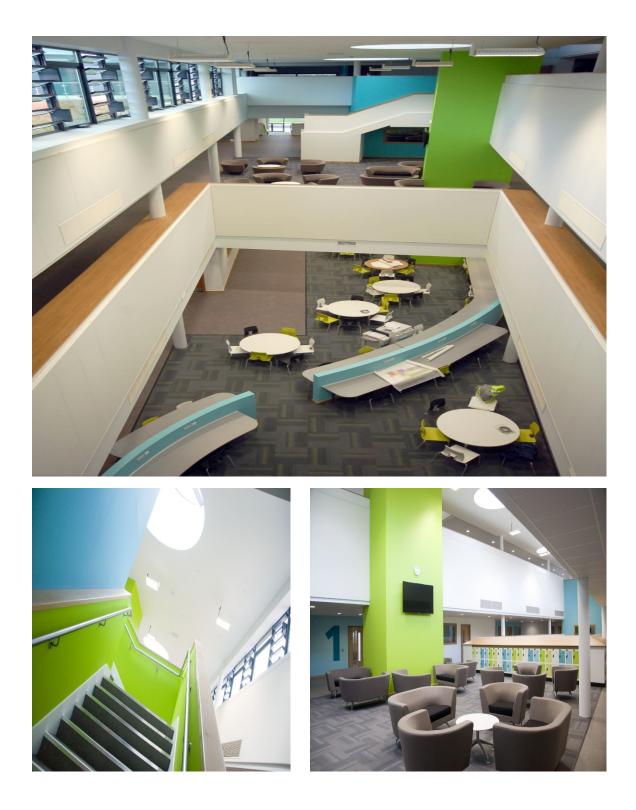

#### **Deeside Sixth – Campus Pictures & Official Opening**

The Project in total cost £14,636,000, with £7,318,000 funded via the Welsh Government, with £3, 659, 000 each from the Council and Coleg Cambria.