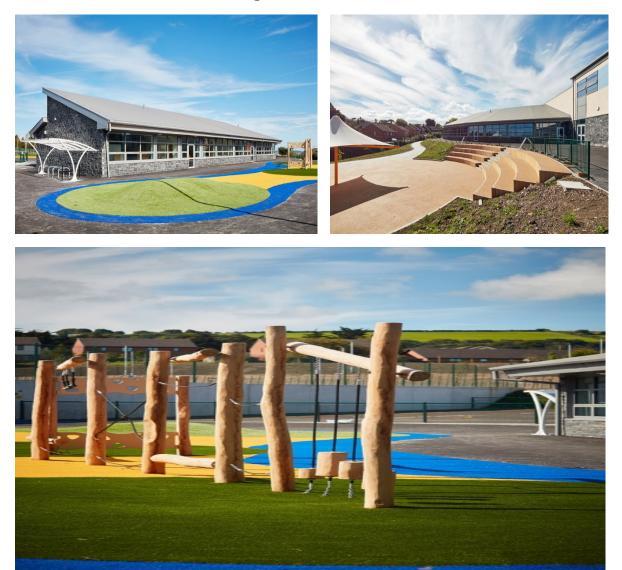

#### **Deeside Sixth – Campus Pictures & Official Opening**

The Project in total cost £14,636,000, with £7,318,000 funded via the Welsh Government, with £3, 659, 000 each from the Council and Coleg Cambria.