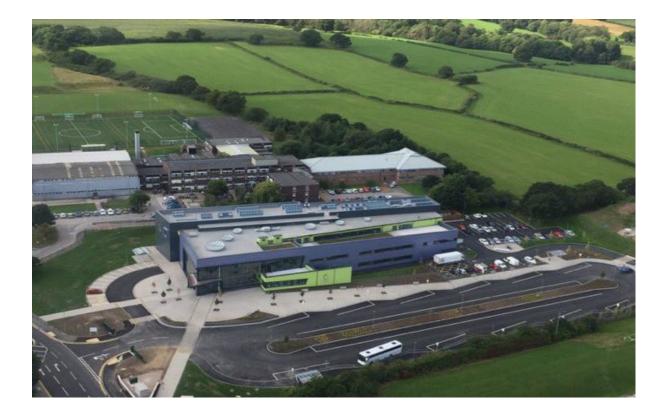

#### **Deeside Sixth – Campus Pictures & Official Opening**

The Project in total cost £14,636,000, with £7,318,000 funded via the Welsh Government, with £3, 659, 000 each from the Council and Coleg Cambria.